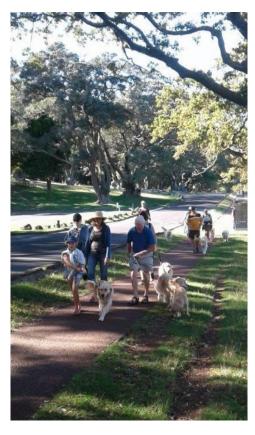

**THE WALK:** As Cornwall Park can be very busy and as there is live stock in the paddocks, and to ensure the safety of our goldens, we are planning on walking on the grass areas under the trees and will avoid the paddocks where live-stock is and the hot and steep climb up One Tree Hill. **Please note that your dogs will need to be on a lead for this walk.** The walk will proceed wet or fine, and there are drinking fountains around the park if you wish to carry your dog's water dish. The walk can be as short or as long as you want and we will finish up outside the café.